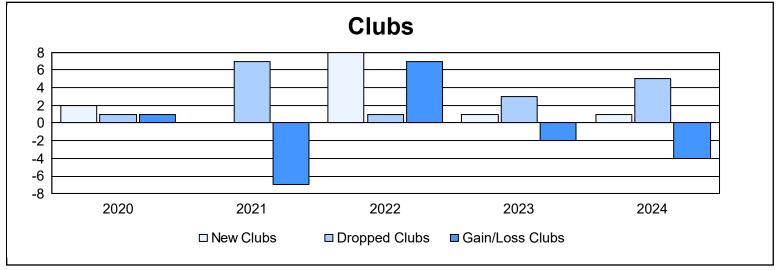

District LB 2 As of June 2024 Cumulative

| Year      | New<br>Clubs | Dropped<br>Clubs | Gain/<br>Loss<br>Clubs | New<br>Members | Charter<br>Members | Reinstate<br>Members | Transfer<br>Members | Total<br>Member<br>Added | Total<br>Members<br>Dropped | Gain/<br>Loss<br>Members |
|-----------|--------------|------------------|------------------------|----------------|--------------------|----------------------|---------------------|--------------------------|-----------------------------|--------------------------|
| 2019-2020 | 2            | 1                | 1                      | 26             | 57                 | 13                   | 0                   | 96                       | 243                         | -147                     |
| 2020-2021 | 0            | 7                | -7                     | 76             | 1                  | 10                   | 4                   | 91                       | 213                         | -122                     |
| 2021-2022 | 8            | 1                | 7                      | 215            | 213                | 2                    | 4                   | 434                      | 144                         | 290                      |
| 2022-2023 | 1            | 3                | -2                     | 163            | 49                 | 1                    | 18                  | 231                      | 316                         | -85                      |
| 2023-2024 | 1            | 5                | -4                     | 129            | 21                 | 7                    | 7                   | 164                      | 267                         | -103                     |
| Average   | 2            | 3                | -1                     | 122            | 68                 | 7                    | 7                   | 203                      | 237                         | -33                      |